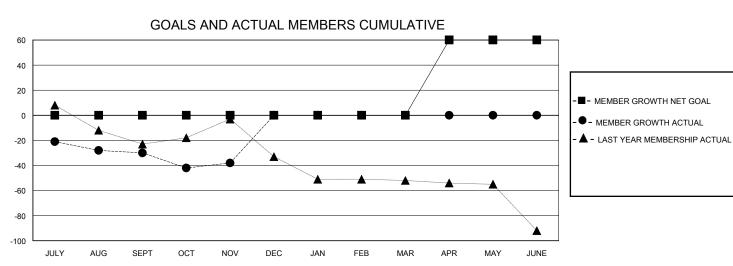

## MONTHLY MEMBERSHIP PROGRESS REPORT

District 50

GMT: LOCATION HAWAII GMT CA

| •             |               |             |               |                       |                        |                         | •                                                  |  |
|---------------|---------------|-------------|---------------|-----------------------|------------------------|-------------------------|----------------------------------------------------|--|
| Clubs         |               |             |               | Members               |                        |                         |                                                    |  |
|               | RESULTS FOR   | R 2023-2024 |               | RESULTS FOR 2023-2024 |                        |                         |                                                    |  |
| QUARTER       | NEW CLUB GOAL | NEW CLUBS   | DROPPED CLUBS | QUARTER MEM           | BER GROWTH NET<br>GOAL | MEMBER GROWTH<br>ACTUAL | DROPPED<br>MEMBERS ACTUAL<br>(including transfers) |  |
| JULY/AUG/SEPT | 0             | 0           | 0             | JULY/AUG/SEPT         | 0                      | 45                      | 63                                                 |  |
| OCT/NOV/DEC   | 0             | 0           | 0             | OCT/NOV/DEC           | 0                      | 21                      | 29                                                 |  |
| JAN/FEB/MAR   | 0             | 0           | 0             | JAN/FEB/MAR           | 0                      | 0                       | 0                                                  |  |
| APR/MAY/JUNE  | 1             | 0           | 0             | APR/MAY/JUNE          | 60                     | 0                       | 0                                                  |  |
|               |               |             |               |                       |                        |                         |                                                    |  |